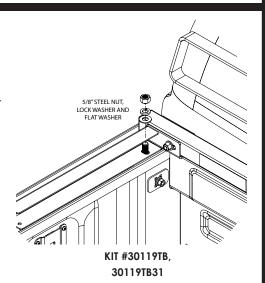

KIT #30119

KIT #30119

Fasten Backrack Assembly to the Stake pocket bolt as shown.

Center the Backrack assembly on the truck and final torque all bolts starting with the nuts on the inside of the truck bed, then the rail mount or toolbox bracket and finally the main BACKRACK carriage bolt