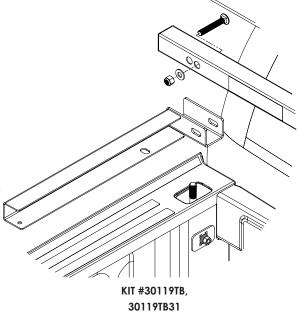

2

Fasten Backrack to the Rail mount bracket, or Toolbox bracket. Finger tighten at this stage.

\*\*IMPORTANT\*\*
Install the carriage bolt as shown in the diagram with the round head closest to the cab. Failure to do so could result in damage to the cab or rear window.