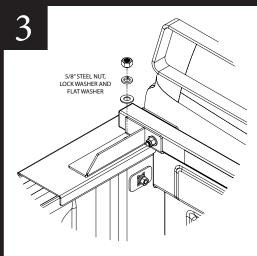

KIT #30119

KIT #30119

Fasten Backrack Assembly to the Stake pocket bolt as shown.

Center the Backrack assembly on the truck and final torque all bolts starting with the nuts on the inside of the truck bed, then the rail mount or toolbox bracket and finally the main BACKRACK carriage bolt