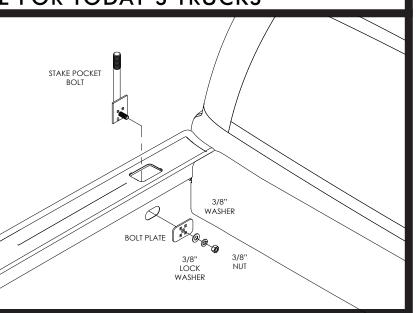

# FUNCTION AND STYLE FOR TODAY'S TRUCKS

Insert stake pocket bolt, fasten as shown with supplied bolt plate, washers and nuts.

Make sure the stake pocket bolt tabs are correctly seated in slot on truck bed. Hand tighten until final step.