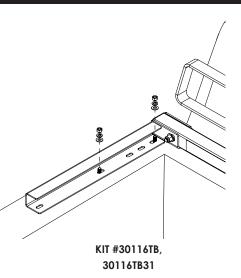

KIT #30116

Fasten RealTruck Backrack
Assembly to the Stake
pocket bolt as shown.
Center the RealTruck
Backrack assembly on the
truck and final torque all
bolts starting with the nuts
on the inside of the truck
bed, then the rail mount or
toolbox bracket and finally
the main RealTruck
Backrack carriage bolt