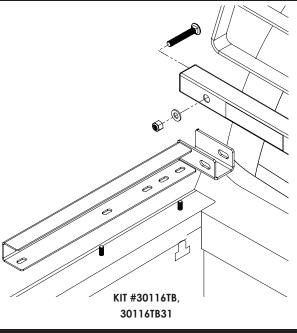

# \*\*USE EXTREME CAUTION WHEN DRILLING\*\*

Improper drilling can cause damage to your truck bed and/or cab.

2

KIT #30116

Fasten the RealTruck
Backrack to the Rail
mount bracket, or
Toolbox bracket. Finger
tighten at this stage.
\*\*IMPORTANT\*\*
Install the carriage bolt
as shown in the diagram
with the round head
closest to the cab. Failure
to do so could result in
damage to the cab or
rear window.